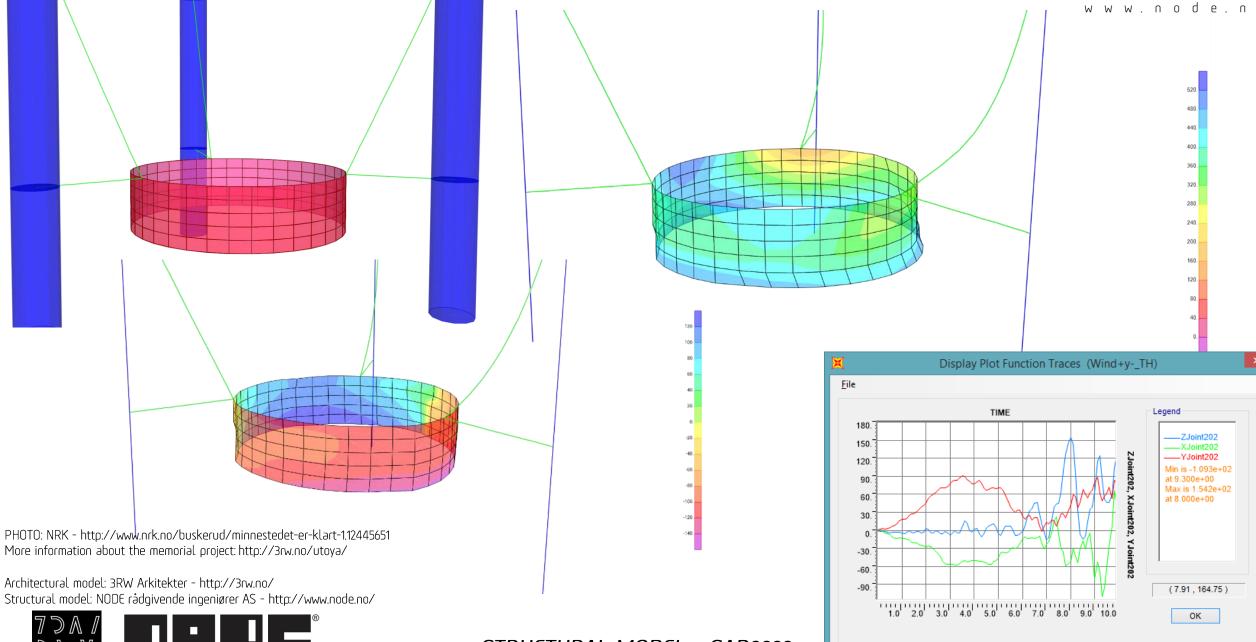

PHOTO: NRK - http://www.nrk.no/buskerud/minnestedet-er-klart-1.12445651 More information about the memorial project: http://3rw.no/utoya/

Architectural model: 3RW Arkitekter - http://3rw.no/ Structural model: NODE rådgivende ingeniører AS - http://www.node.no/

NODE rådgivende ingeniører AS

STRUCTURAL MODEL - SAP2000

PHOTO: NRK - http://www.nrk.no/buskerud/minnestedet-er-klart-1.12445651 More information about the memorial project: http://3rw.no/utoya/

Architectural model: 3RW Arkitekter - http://3rw.no/ Structural model: NODE rådgivende ingeniører AS - http://www.node.no/