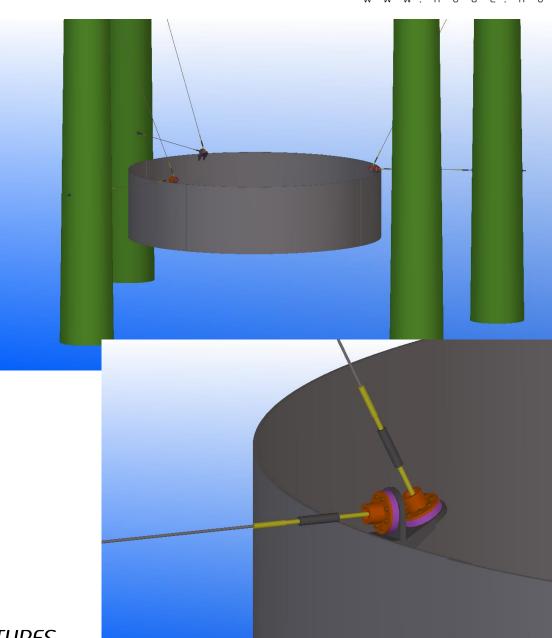

PHOTO: NRK - http://www.nrk.no/buskerud/minnestedet-er-klart-1.12445651 More information about the memorial project: http://3rw.no/utoya/

Architectural model: 3RW Arkitekter - http://3rw.no/ Structural model: NODE rådgivende ingeniører AS - http://www.node.no/



.



Eivind Hovden, 15 di

Benedichte Vatndal Nilsen, 15 är

PHOTO: NRK - http://www.nrk.no/buskerud/minnestedet-er-klart-1.12445651 More information about the memorial project: http://3rw.no/utoya/

Architectural model: 3RW Arkitekter - http://3rw.no/ Structural model: NODE rådgivende ingeniører AS - http://www.node.no/









NODE rådgivende ingeniører AS

STRUCTURAL MODEL - SAP2000







PHOTO: NRK - http://www.nrk.no/buskerud/minnestedet-er-klart-1.12445651 More information about the memorial project: http://3rw.no/utoya/

Architectural model: 3RW Arkitekter - http://3rw.no/ Structural model: NODE rådgivende ingeniører AS - http://www.node.no/



BIM MODEL – TEKLA STRUCTURES

NODE rådgivende ingeniører AS