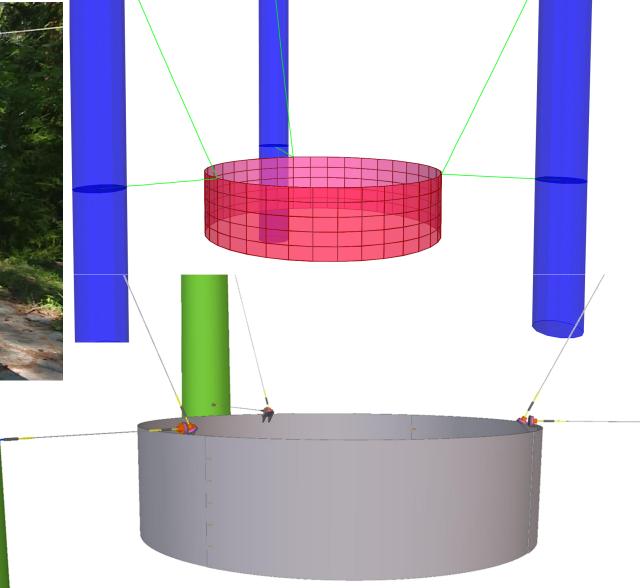

NODE rådgivende ingeniører AS

STRUCTURAL MODEL - SAP2000

PHOTO: NRK - http://www.nrk.no/buskerud/minnestedet-er-klart-1.12445651 More information about the memorial project: http://3rw.no/utoya/

Architectural model: 3RW Arkitekter - http://3rw.no/ Structural model: NODE rådgivende ingeniører AS - http://www.node.no/

BIM MODEL – TEKLA STRUCTURES

NODE rådgivende ingeniører AS