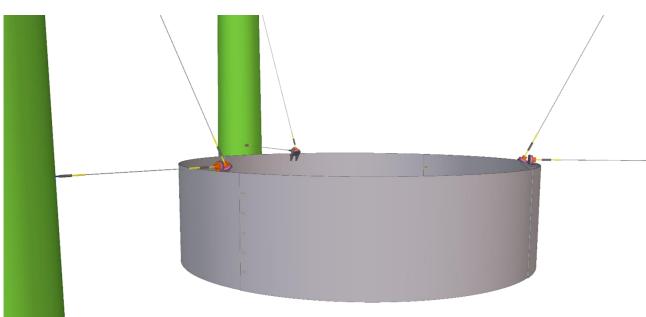

NODE rådgivende ingeniører AS

STRUCTURAL MODEL - SAP2000

PHOTO: NRK - http://www.nrk.no/buskerud/minnestedet-er-klart-1.12445651 More information about the memorial project: http://3rw.no/utoya/

Architectural model: 3RW Arkitekter - http://3rw.no/ Structural model: NODE rådgivende ingeniører AS - http://www.node.no/