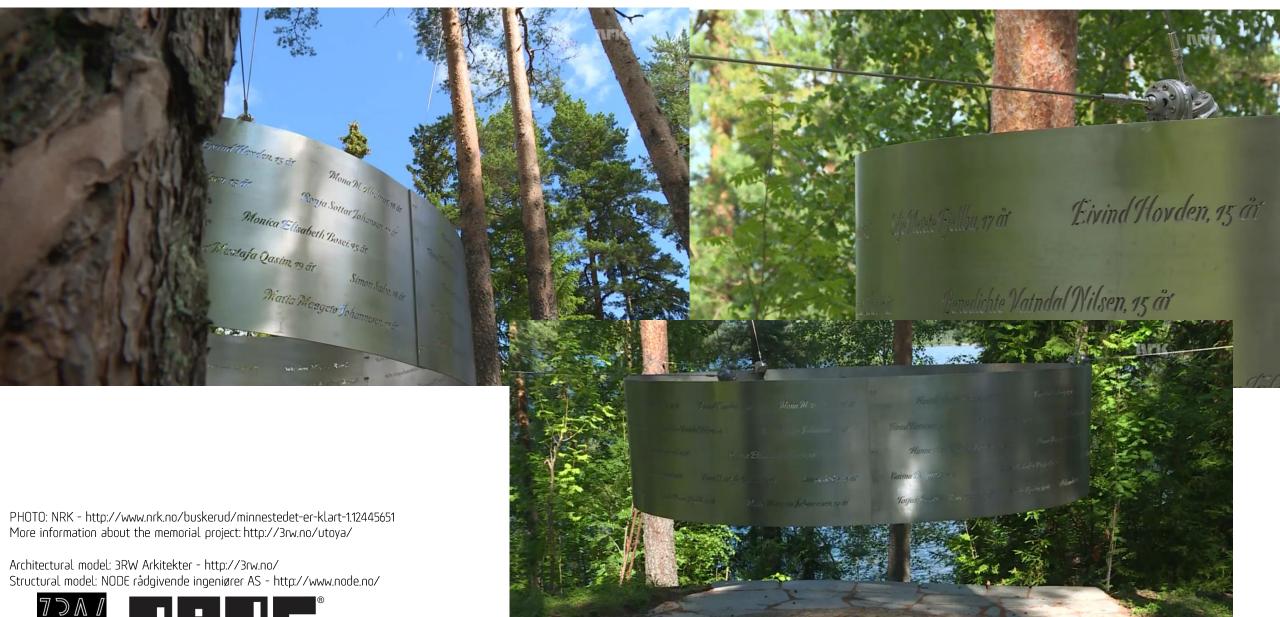

PHOTO: NRK - http://www.nrk.no/buskerud/minnestedet-er-klart-1.12445651 More information about the memorial project: http://3rw.no/utoya/

Architectural model: 3RW Arkitekter - http://3rw.no/ Structural model: NODE rådgivende ingeniører AS - http://www.node.no/

.

Eivind Hovden, 15 di

Benedichte Vatndal Nilsen, 15 är

PHOTO: NRK - http://www.nrk.no/buskerud/minnestedet-er-klart-1.12445651 More information about the memorial project: http://3rw.no/utoya/

Architectural model: 3RW Arkitekter - http://3rw.no/ Structural model: NODE rådgivende ingeniører AS - http://www.node.no/