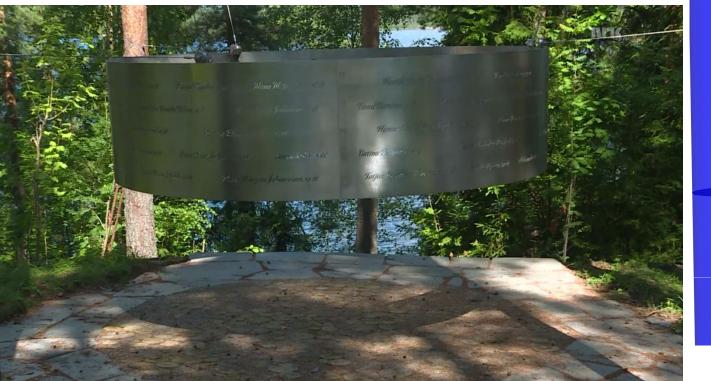

PHOTO: NRK - http://www.nrk.no/buskerud/minnestedet-er-klart-1.12445651 More information about the memorial project: http://3rw.no/utoya/

Architectural model: 3RW Arkitekter - http://3rw.no/ Structural model: NODE rådgivende ingeniører AS - http://www.node.no/

.

Eivind Hovden, 15 di

Benedichte Vatndal Nilsen, 15 är

PHOTO: NRK - http://www.nrk.no/buskerud/minnestedet-er-klart-1.12445651 More information about the memorial project: http://3rw.no/utoya/

Architectural model: 3RW Arkitekter - http://3rw.no/ Structural model: NODE rådgivende ingeniører AS - http://www.node.no/